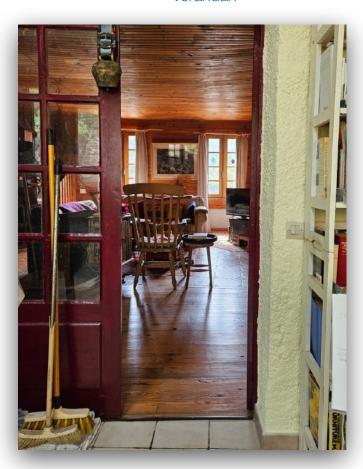

On that level, there is a tiled studio, a double garage and a separate cellar.

View into living room

View into kitchen

The house has been well maintained and is immediately habitable. There is oil-fired central heating. The whole property was recently reroofed and is well insulated. Double glazing at the back but the original windows at the front.