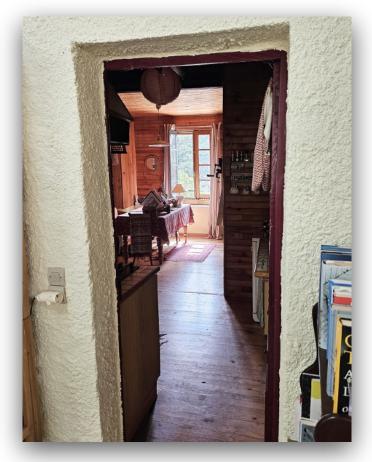

On that level, there is a tiled studio, a double garage and a separate cellar.

View into living room

View into kitchen

The house has been well maintained and is immediately habitable. There is oil-fired central heating. The whole property was recently reroofed and is well insulated. Double glazing at the back but the original windows at the front.