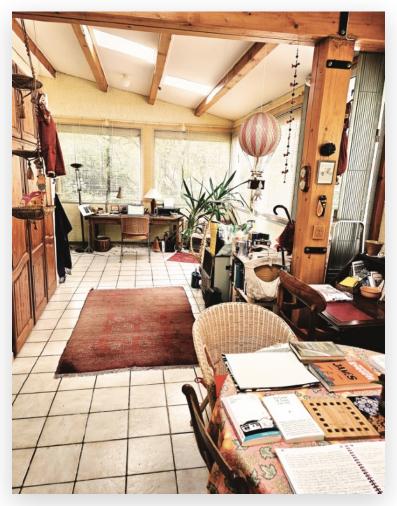

Verandah

Take three steps down into a spacious veranda (30 square metres). From there you can walk into the living room which has a handsome stone fireplace or the spacious kitchen which abounds in cupboards.